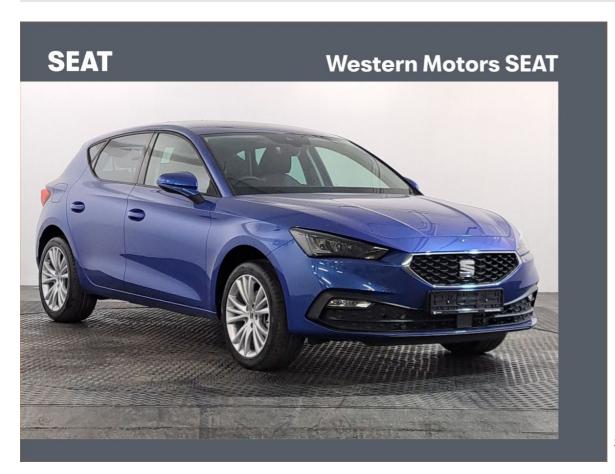

## 2024 SEAT Leon 1.0TSI SEAT LEON SE DSG €34,950

Scan this code to view on your smartphone

| Registration   | 074572                                                                                                                                                                                                                                                                             | Make              | SEAT      |
|----------------|------------------------------------------------------------------------------------------------------------------------------------------------------------------------------------------------------------------------------------------------------------------------------------|-------------------|-----------|
| Currency       | EUR - Euro                                                                                                                                                                                                                                                                         | Model             | Leon      |
| Variant        | 1.0TSI SEAT LEON SE DSG                                                                                                                                                                                                                                                            | Price             | €34,950   |
| Body           | Saloon                                                                                                                                                                                                                                                                             | Fuel              | Petrol    |
| Year           | 2024                                                                                                                                                                                                                                                                               | Number Doors      | 4         |
| Engine Size    | 1.0L                                                                                                                                                                                                                                                                               | Gearbox           | Automatic |
| Odometer Units | Kms                                                                                                                                                                                                                                                                                | Odometer          | 10km      |
| Colour         | Blue                                                                                                                                                                                                                                                                               | Road Tax          |           |
| Warranty       | Manufacturer                                                                                                                                                                                                                                                                       | Warranty Duration | 3 Years   |
| Interior Type  | Cloth                                                                                                                                                                                                                                                                              | Interior Colour   | Black     |
| Options List   | Auto Lights and Wipers, Apple Car Play, Android Auto, Rear View Camara, Metallic Paint, Alloy Wheels, Multiple Airbags, ISO Fix, Front Parking Sensors, Front / Rear Parking Sensors, Driver Airbag, Child Locks, Centralised locking, Auto Wipers, Air Conditioning, Auto Lights, |                   |           |