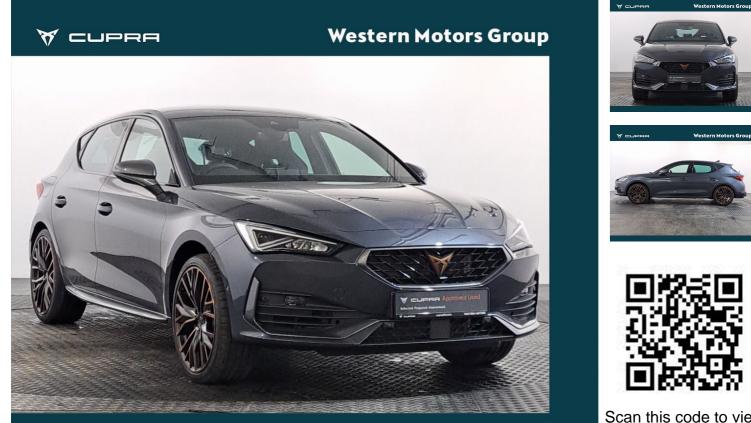

## 2024 Cupra Leon CUPRA LEON VZ 2.0 TSI 300BHP DSG JUST ARRIVED!!

Scan this code to view on your smartphone

| Registration      | 45753                                                                                                                                                                                                                                                                               | Make                | Cupra         |
|-------------------|-------------------------------------------------------------------------------------------------------------------------------------------------------------------------------------------------------------------------------------------------------------------------------------|---------------------|---------------|
| Currency          | EUR - Euro                                                                                                                                                                                                                                                                          | Model               | Leon          |
| Variant           | CUPRA LEON VZ 2.0 TSI                                                                                                                                                                                                                                                               | Price               | €70,950       |
| Body              | Hatchback                                                                                                                                                                                                                                                                           | Fuel                | Petrol        |
| Year              | 2024                                                                                                                                                                                                                                                                                | Number Doors        | 5             |
| Engine Size       | 2.0L                                                                                                                                                                                                                                                                                | Gearbox             | Automatic     |
| Odometer Units    | Kms                                                                                                                                                                                                                                                                                 | Odometer            | 10km          |
| Number Owners     | 0                                                                                                                                                                                                                                                                                   | Colour              | Grey          |
| Seats             | 5                                                                                                                                                                                                                                                                                   | Manufacturer Colour | MAGNETIC TECH |
| Road Tax          |                                                                                                                                                                                                                                                                                     | Warranty            | Manufacturer  |
| Warranty Duration | 3 Years                                                                                                                                                                                                                                                                             | Interior Type       | Leather       |
| Interior Colour   | Black                                                                                                                                                                                                                                                                               |                     |               |
| Options List      | Parking Assistance, Auto Wipers, Child Locks, Driver Airbag, Front Rear parking Sensors,<br>Front / Rear Parking Sensors, Front Camera, Front Parking Sensors, Hands Free Kit, Heated<br>Mirrors, Immobilizer, ISO Fix, Multiple Airbags, Auto Lights and Wipers, Passenger Airbag, |                     |               |