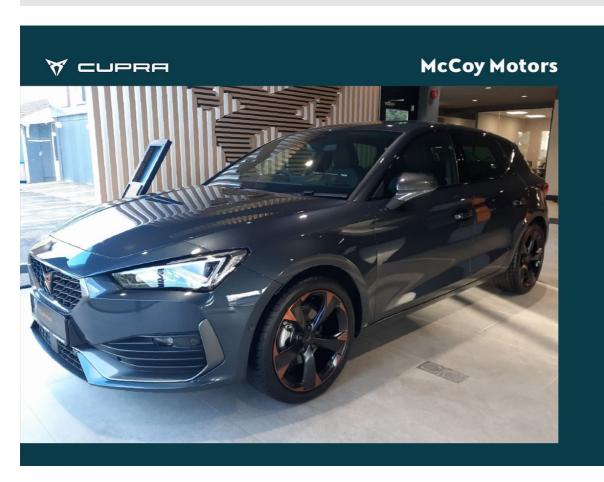

## 2024 Cupra Leon \*\*241 REG \*\* LEON 1.5TSI 150BHP \*\*ZERO

Scan this code to view on your smartphone

| Registration             | 241D13035                | Make                | Cupra              |
|--------------------------|--------------------------|---------------------|--------------------|
| Currency                 | EUR - Euro               | Model               | Leon               |
| Variant                  | **241 REG ** LEON 1.5TSI | Price               | €36,450            |
| Body                     | Hatchback                | Fuel                | Petrol             |
| Year                     | 2024                     | Number Doors        | 5                  |
| Engine Size              | 1.5L                     | Gearbox             | Manual             |
| Odometer Units           | Kms                      | Odometer            | 10km               |
| Number Owners            | 1                        | Colour              | Grey               |
| Seats                    | 5                        | Manufacturer Colour | MAGNETIC TECH GREY |
| Tested Until             | 29/01/2028               | CO2                 | 137                |
| Road Tax                 | €210                     | Warranty            | Manufacturer       |
| <b>Warranty Duration</b> | 3 Years                  | Interior Type       | Cloth/Leather      |
| Interior Colour          | Black                    |                     |                    |

## **Description**

\*\*241 REG\*\*CUPRA LEON HATCHBACK 1.5 TSI 150BHP --- ZERO MILEAGE --- CUPRA WARRANTY 2027 --- PCP FINANCE AVAILABLE --- BOOST PACK (BLACK ROOF CLOTH - 12' NAVIGATION - WINTER PACK - SAFE & DRIVE M) --- DESIGN PACK (18' COPPER ALLOYS - ROOF SPOILER) --- REVERSING CAMERA --- ADAPTIVE CRUISE CONTROL --- DIGITAL DASH --- LED LIGHTS --- FRONT & REAR PARKING SENSORS --- KEYLESS ENTRY & START --- COAST TO COAST REAR LIGHT --- FOLDING HEATED MIRRORS --- CUPRA CONNECT --- CUPRA DRIVE PROFILE --- CALL OUR