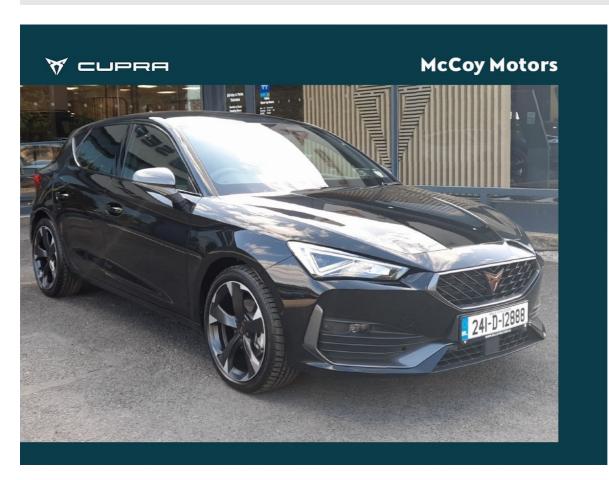

## 2024 Cupra Leon \*\*SOLD SOLD SOLD \*\* LEON 2.0TDI 150hp DSG

Scan this code to view on your smartphone

| Registration             | 241D12888                | Make                | Cupra          |
|--------------------------|--------------------------|---------------------|----------------|
| Currency                 | EUR - Euro               | Model               | Leon           |
| Variant                  | **SOLD SOLD SOLD ** LEON | Price               | €38,450        |
| Body                     | Hatchback                | Fuel                | Diesel         |
| Year                     | 2024                     | Number Doors        | 5              |
| Engine Size              | 2.0L                     | Gearbox             | Automatic      |
| Odometer Units           | Kms                      | Odometer            | 3,000km        |
| Number Owners            | 1                        | Colour              | Black          |
| Seats                    | 5                        | Manufacturer Colour | midnight black |
| Tested Until             | 29/01/2028               | CO2                 | 124            |
| Road Tax                 | €200                     | Warranty            | Manufacturer   |
| <b>Warranty Duration</b> | 3 Years                  | Interior Type       | Cloth          |
| Interior Colour          | Black                    |                     |                |

## **Description**

\*\*241 REG\*\*\*CUPRA LEON HATCH 2.0 TDI DSG 150BHP AUTOMATIC ---- LOW RATE PCP FINANCE AVAILABLE --TRADE INS WELCOME --- 3 YEAR CUPRA WARRANTY --- BOOST PACK (LARGER SCREEN - BLACK ROOF CLOTH &
HEATED SEATS --- NAVIGATION PLUS --- SAFE AND DRIVE M PACK) --- CUPRA DRIVE PROFILE WITH SPORT MODE -- DIGITAL DASH --- ADAPTIVE CRUISE CONTROL --- FULL LED LIGHTS --- PUSH BUTTON START --- AUTO HOLD --WIRELESS APPLE CARPLAY / ANDROID --- REVERSE CAMERA --- COAST TO COAST REAR LIGHT --- 18' MACHINED