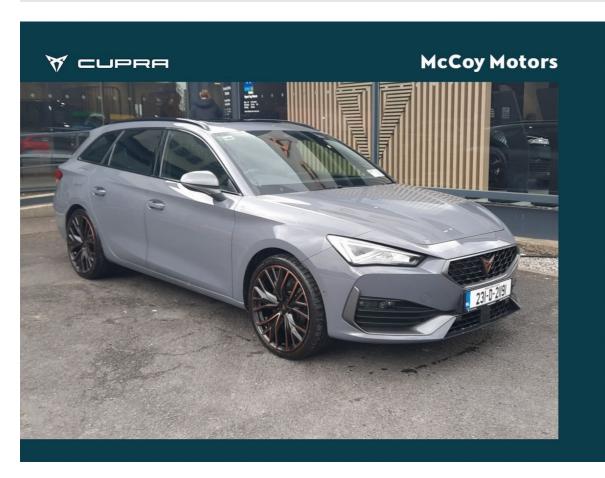

## 2023 Cupra Leon \*\*\*CUPRA LEON SP e-Hybrid 245hp VZ DSG\*\*\*FINANCE

Scan this code to view on your smartphone

| Registration      | 231D21191                 | Make                | Cupra                 |
|-------------------|---------------------------|---------------------|-----------------------|
| Currency          | EUR - Euro                | Model               | Leon                  |
| Variant           | ***CUPRA LEON SP e-Hybrid | Price               | €42,950               |
| Body              | Estate                    | Fuel                | Petrol Plug-in Hybrid |
| Year              | 2023                      | Number Doors        | 5                     |
| Engine Size       | 1.4L                      | Gearbox             | Automatic             |
| Odometer Units    | Kms                       | Odometer            | 14,009km              |
| Number Owners     | 1                         | Colour              | Grey                  |
| Seats             | 5                         | Manufacturer Colour | Graphene Grey         |
| Tested Until      | 06/03/2027                | CO2                 | 30                    |
| Road Tax          | €140                      | Warranty            | Manufacturer          |
| Warranty Duration | 2 Years                   | Interior Type       | Cloth/Leather         |
| Interior Colour   | Black                     |                     |                       |

## **Description**

\*\*\*JUST ARRIVED\*\*\* 12K PRICE DROPPED FROM NEW\*\*\*STUNNING CUPRA LEON VZ 245BHP PLUG-IN HYBRID\*\*\*FINISHED IN THE STUNNING PREMIUM METALLIC GRAPHENE GREY --- MANUFACTURER WARRANTY TO 2026 --- HUGE STANDARD SPECIFICATION. SOME FEATURES INCLUDE: UPGRADED EXCLUSIVE 19" ALLOY WHEELS IN COPPER AND BLACK---CONNECTIVITY BOX---ELECTRIC TAILGATE----SUNROOF---REARVIEW CAMERA --- AUTO LIGHTS --- REAR PARKING SENSORS --- WIRELESS FULL LINK (APPLE CARPLAY/ ANDROID AUTO) PLUS MUCH