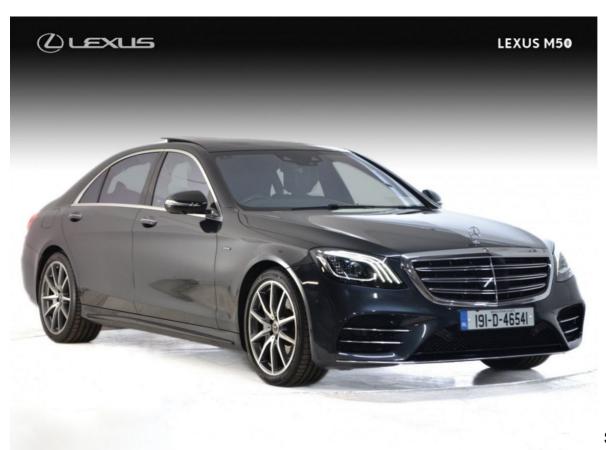

## 2019 Mercedes-Benz S-Class S560 e LWB AMG Line Executive Premium+

Scan this code to view on your smartphone

| Registration        | 191D46541           | Make         | Mercedes-Benz         |
|---------------------|---------------------|--------------|-----------------------|
| Currency            | EUR - Euro          | Model        | S-Class               |
| Variant             | S560 e LWB AMG Line | Price        | €72,950               |
| Body                | Saloon              | Fuel         | Petrol Plug-in Hybrid |
| Year                | 2019                | Number Doors | 4                     |
| Engine Size         | 3.0L                | Gearbox      | Automatic             |
| Odometer Units      | Kms                 | Odometer     | 51,750km              |
| Number Owners       | 2                   | Colour       | Black                 |
| Manufacturer Colour | BLACK               | Tested Until | 01/01/2023            |
| Road Tax            |                     |              |                       |

## **Description**

In Stock Now | (01) 864 7500 | Included on this S560 e LWB AMG Line Executive Premium+ Auto are features such as, Obsidian Black exterior finish, black leather interior finish, alloy wheels, multi-function steering wheel, cruise control, heated front seats with massage and memory function, sat nav, panoramic sunroof, alloy wheels, 360-degree reversing camera, electric tailgate. PHEV with charging cables, and much, much more

electric tailgate, PHEV with charging cables, and much, much more.
Welcome to Lexus M50 North, your home for Lexus in North Dublin. Visit our showroom off Exit 5 M50 to view this car or contact us today to book your test drive.