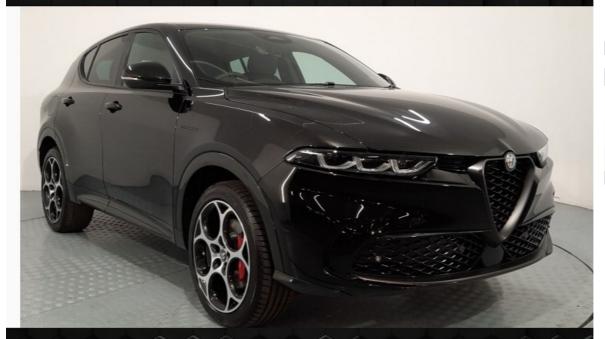

## 2024 Alfa Romeo Tonale PHEV Veloce 5yr 200,000km Warranty €57,845

FIAT 🛞 Jeep FIAT

## Description

Alfa Romeo Tonale, Hybrid and Plug in Hybrids available in stock .Price Excludes delivery and paint charges

PHEV Veloce 5yr 200,000km Warranty

Above Model available for immediate delivery

Contact us now to order yours today